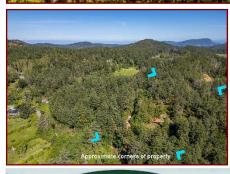

### Ocean View Acreage!







Views. This stunning property offers a unique opportunity to own a piece of the West Coast, with breathtaking ocean views of the Gulf Islands. Located in a coveted Southwest-facing position, the land is conveniently situated across the street from the ocean, providing public access to the water just steps away. The self-contained cottage, 2 bed 1 bath, timber framed/log home, creating a private oasis. Seasonal stream to the west and if you follow the trail to the top of the property, you will encounter a large clearing with king of the mountain scenery. This property is in the process of being subdivided, with two drilled wells and septic in place for the cottage with a perk test on the adjacent lot of the original 5.43 acres. 2 drilled wells, perk test, and a current subdivision propo