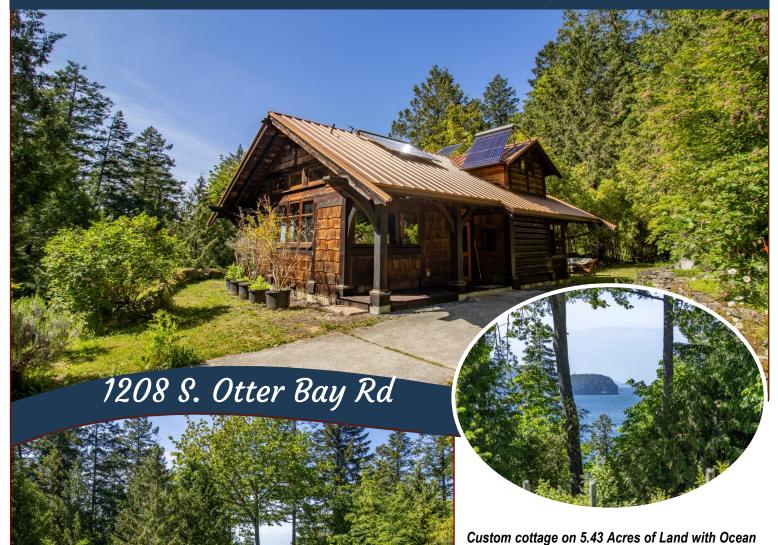

### Ocean View Acreage!

Views. This stunning property offers a unique opportunity to own a piece of the West Coast, with breathtaking ocean views of the Gulf Islands. Located in a coveted Southwest-facing position, the land is conveniently situated across the street from the ocean, providing public access to the water just steps away. The self-contained cottage, 2 bed 1 bath, timber framed/log home, creating a private oasis. Seasonal stream to the west and if you follow the trail to the top of the property, you will encounter a large clearing with king of the mountain scenery. This property is in the process of being subdivided, with two drilled wells and septic in place for the cottage with a perk test on the adjacent lot of the original 5.43 acres. 2 drilled wells, perk test, and a current subdivision proposal with easy access to power. All measurements are approximate buyer to verify.

# Property Details

Year Built (est):

2006

Lot Acres: 5.43

Bedrooms: 2

Bathrooms: 1

**Fin SqFt:** 750

**Unfin SqFt:** 0