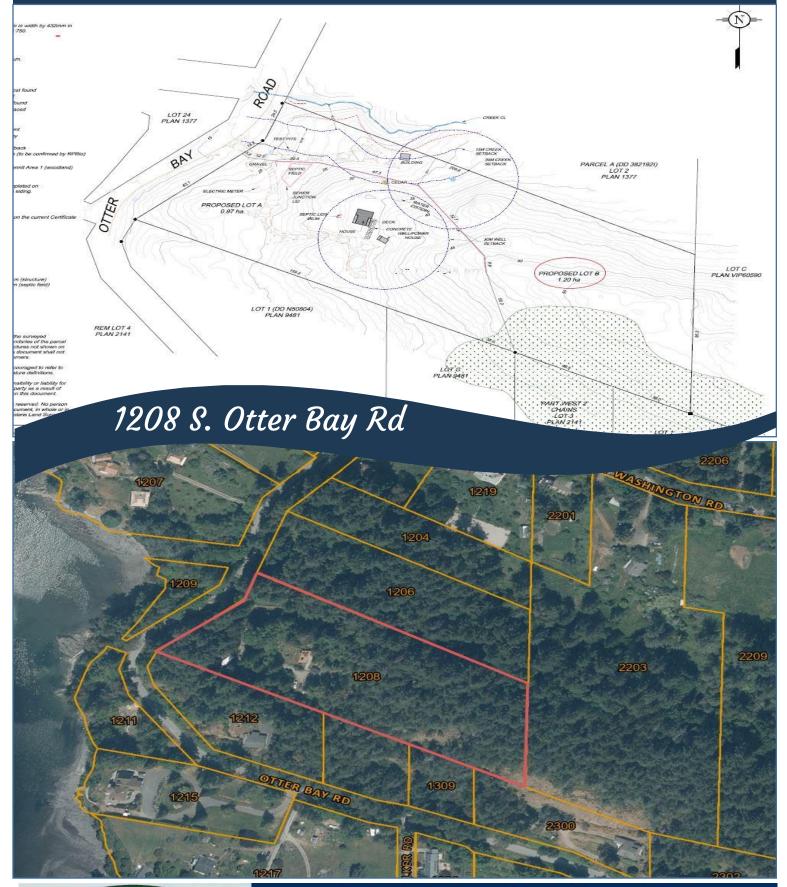

### Plot Plan and Aerial View

### Ocean View Acreage!

Views. This stunning property offers a unique opportunity to own a piece of the West Coast, with breathtaking ocean views of the Gulf Islands. Located in a coveted Southwest-facing position, the land is conveniently situated across the street from the ocean, providing public access to the water just steps away. The self-contained cottage, 2 bed 1 bath, timber framed/log home, creating a private oasis. Seasonal stream to the west and if you follow the trail to the top of the property, you will encounter a large clearing with king of the mountain scenery. This property is in the process of being subdivided, with two drilled wells and septic in place for the cottage with a perk test on the adjacent lot of the original 5.43 acres. 2 drilled wells, perk test, and a current subdivision proposal with easy access to power. All measurements are approximate buyer to verify.