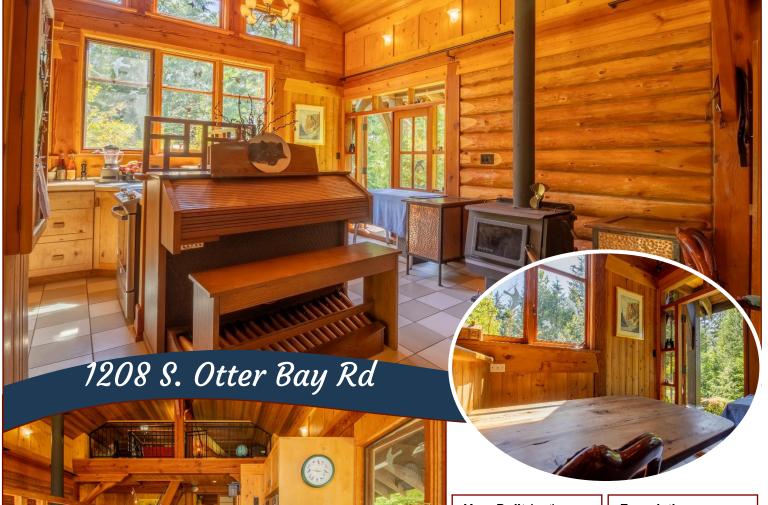

### Ocean View Acreage!

Views. This stunning property offers a unique opportunity to own a piece of the West Coast, with breathtaking ocean views of the Gulf Islands. Located in a coveted Southwest-facing position, the land is conveniently situated across the street from the ocean, providing public access to the water just steps away. The self-contained cottage, 2 bed 1 bath, timber framed/log home, creating a private oasis. Seasonal stream to the west and if you follow the trail to the top of the property, you will encounter a large clearing with king of the mountain scenery. This property is in the process of being subdivided, with two drilled wells and septic in place for the cottage with a perk test on the adjacent lot of the original 5.43 acres. 2 drilled wells, perk test, and a current subdivision proposal with easy access to power. All measurements are approximate buyer to verify.

# Property Details

Year Built (est):

2006

Lot Acres: 5.43

Bedrooms: 2

Bathrooms: 1

**Fin SqFt:** 750

**Unfin SqFt:** 0